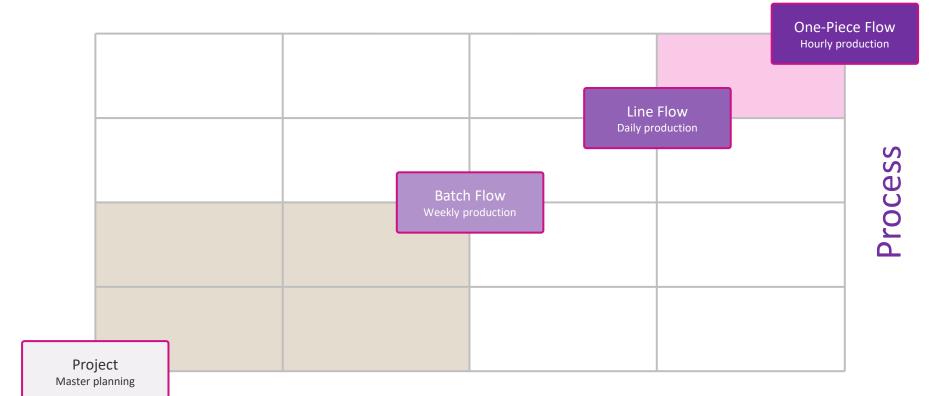

#### PARKETTI- JA LAMINAATTIPÄÄLLYSTETYÖN VAIHEET

| Y | läpitävät työt          |
|---|-------------------------|
| - | työturvallisuustoimet   |
| - | materiaalien työnaikais |
|   | siirrot                 |
|   | tvönaikainen siivous    |

# Aloittavat työt - aloituspalaveri ja työkohteen valmistelu - materiaalien vastaanottotarkastukset ja siirrot - koneiden ja kaluston valmistelu

# Parketti- ja laminaattipäälyinetyö Alustan tasoiku, hionta ja imurointi Lautaparketin- ja laminaatin asennus Vimyiliankun asennus Mosailikkiparketin asennus Parketin hionta ja lakkaus

#### Lopettavat työt

siivous ja jätteiden lajittelu
 valmiin työn suojaus
 työkohteen luovutus